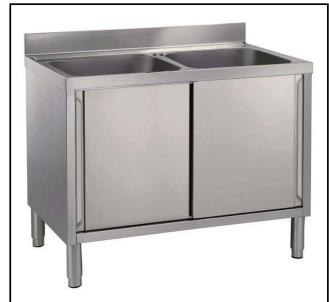

## Standard Preparation 1200 mm Cupboard Sink with 2 Bowls

| ITEM #  |  |
|---------|--|
| MODEL # |  |
| NAME #  |  |
| SIS #   |  |
| AIA #   |  |

132820 (MLA1225PN)

Cupboard Sink with 2 bowls 500x500mm and 2 sliding doors, 1200mm

### Item No.

Made entirely from stainless steel. Inner welded frame in stainless steel. Unique connection of panels to inner frame. The 50mm high worktop in 304 AISI stainless steel, 1mm in thickness, incorporates a layer of sound deadening material and has upturned edges. Upstand (h=100mm) with 8mm rounded edge. Sound-deadened sliding doors. Base panel in 304 AISI stainless steel and height-adjustable intermediate shelf. Sink bowls in 304 AISI stainless steel with overflow pipe and drain hole. Mounted on feet, adjustable in height.

#### Construction

- Inner welded frame in stainless steel to guarantee superior strength and stability.
- Easy access to the cupboard interior on all lengths guaranteed by the use of only 2 doors.
- Reinforced side and base panel in 304 AISI stainless steel.
- 304 AISI stainless steel feet, 200 mm high and 54 mm in diameter, adjustable by -50/+30 mm.
- Sturdy sound-deadened sliding doors on tracks located flush to the front of the frame.
- 100 mm upstand with 10 mm radioused corner and 13 mm deep, designed to be used against a wall.
- 50 mm worktop in 304 AISI stainless steel, 10/10 in thickness with overflow rim along the top.
- Wide range of taps are available to suit every need.