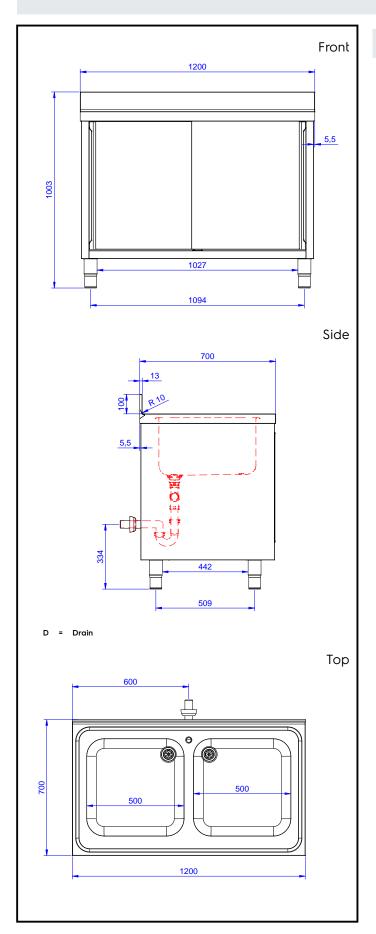

## **Key Information:**

Cabinet width:

132820 (MLA1225PN) 1145 mm Cabinet depth: 645 mm Cabinet height: 380 mm External dimensions, Width: 1200 mm External dimensions, Depth: 700 mm 1000 mm External dimensions, Height: 100 mm Upstand Dimensions, Height: Upstand Dimensions, Depth: 13 mm Upstand Dimensions, Radius: R=10 **Bowls number** 

Bowl dimensions500x500xH300Number and type of doors:2 SlidingWorktop thickness:50 mmNet weight:55 kg

Standard Preparation 1200 mm Cupboard Sink with 2 Bowls